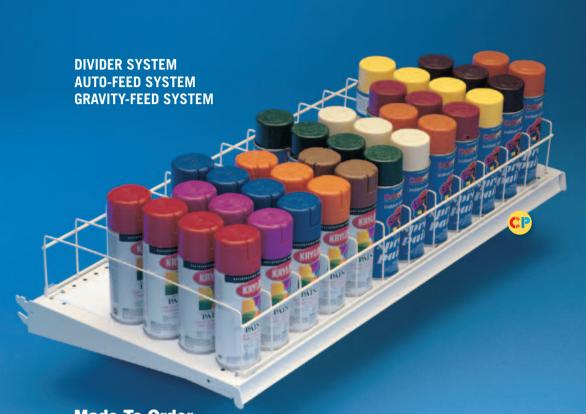

# SHELF WORKS® SHELF MANAGEMENT SYSTEM MADE-TO-ORDER WIRE FORM SYSTEM

Made-To-Order Wire Form System

- A made-to-order solution configured specifically for your product. Many sizes and configurations are possible, offering the appeal of a custom system at very low cost. Easiest, lowest cost system to install; snaps into place in seconds.
- Can be an inclined system, on flat shelves, or a table-top display.
- Well suited to heavy or large items.
- One-piece welded design insures correct installation. Strong metal construction, is maintenance free.
- Integrates with front labeling strips for product pricing or promotions.
- Mounting clips attach to a variety of perforated hole patterns. The system therefore adapts to virtually any shelf. Other mounting options also available.
- Durable powder coating.

## **DIVIDERS:**

#### Wire Dividers

Wire form separates products. Available any height or depth to suit your product and shelf needs. Available powder coated any color.

#### **Wire Product Stops**

Cross wires form a built-in front product stop. Available any height to suit your product; available any length to fit your shelf. Powder coated any color.

# WDOP Auto Feed Pusher

Snaps on wires on rack. White; others available; minimums apply. 11", 13", 15", 17", 19" lengths; other lengths available. 5 standard spring strengths, others available.

#### Wire Product Stop

Cross wires form a built-in back product stop to prevent product from falling off the shelf. Available any height to suit your product, and any length to fit your shelf. Avail. powder coated any color.

# **Gravity Slide Mat**

Allows product to slide freely when shelf is tilted for gravity feed applications. White; others available. Various depths and widths. Mat slides underneath wire rack.