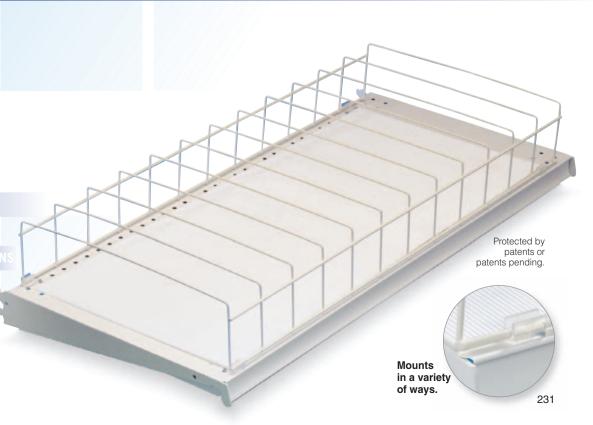

# SHELF WORKS® SHELF MANAGEMENT SYSTEM MADE-TO-ORDER WIRE FORM SYSTEM

Made-To-Order Wire Form System

- A made-to-order solution configured specifically for your product. Many sizes and configurations are possible, offering the appeal of a custom system at very low cost. Easiest, lowest cost system to install; snaps into place in seconds.
- Can be an inclined system, on flat shelves, or a table-top display.
- Well suited to heavy or large items.
- One-piece welded design insures correct installation. Strong metal construction, is maintenance free.
- Integrates with front labeling strips for product pricing or promotions.
- Mounting clips attach to a variety of perforated hole patterns. The system therefore adapts to virtually any shelf. Other mounting options also available.
- Durable powder coating.

## **DIVIDERS:**

#### Wire Dividers

Wire form separates products. Available any height or depth to suit your product and shelf needs. Available powder coated any color.

#### **Wire Product Stops**

Cross wires form a built-in front product stop. Available any height to suit your product; available any length to fit your shelf. Powder coated any color.

#### Wire Product Stop

Cross wires form a built-in back product stop to prevent product from falling off the shelf. Available any height to suit your product, and any length to fit your shelf. Avail. powder coated any color.