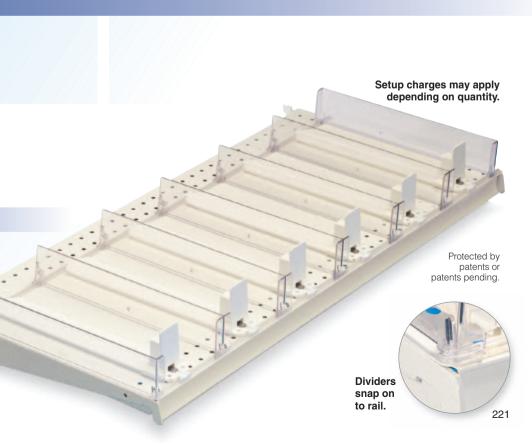

# **DIVIDERS:**

#### **Straight Dividers**

Simple divider or with front rail stop and pushers. Clear; others available. 2.5" high; 11", 13", 15", 17", 19" lengths; other sizes available. Front and back snaps onto rails.

#### **Reversible Dividers**

One end has a full product stop, the other a shorter 1" high stop. Allows multi-purpose use of the same divider. Great for double stacking products. Clear.
4.75" H; 11", 13", 15", 17", 19" L. Front and back snaps onto rails.

Interlocking-Front Dividers
Two-point attachment system
locks divider solidly to OFRK
product stop. Clear. 2.5" and
4.75" high, 11", 13", 15", 17" and 19" lengths. Can snap to OPB or OPH backrail.