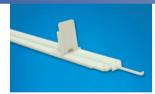

# **SLIDES: TWO STYLES**

#### **Manual Feed**

**ONE STYLE** 

Attaches to OPB or OPH front rail. Ideal for bagged items or irregular packaging. Clear. 11" to 19" lengths; others available. Pull strip allows