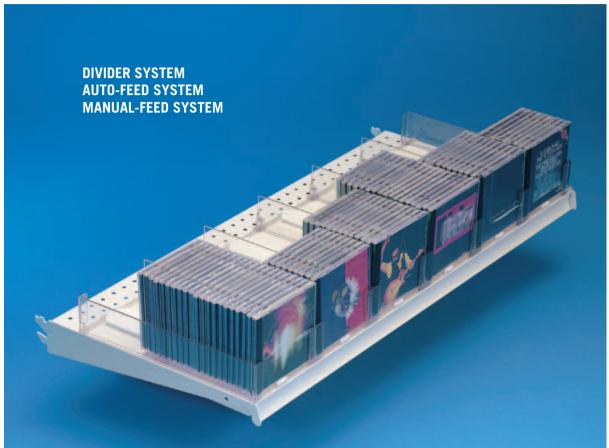

# SHELF WORKS® SHELF MANAGEMENT SYSTEM CLEAR MODULAR SYSTEM

# Clear Modular System

**(** 

- The ultimate system. An ultra-clear, high-quality Shelf Management System widely used throughout the world.
- Greatest number of solutions.
- Clean, contemporary modern appearance.
- Adaptable to any merchandising environment.
- Accommodates any size product.
- Adds a touch of distinction to products organized.
- Accepts spring feed or manual feed pushers.